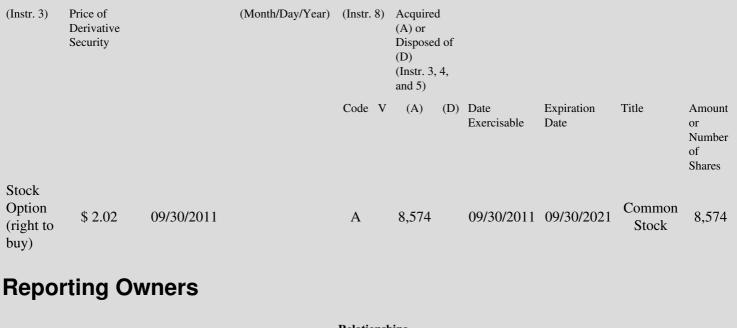

 Table II - Derivative Securities Acquired, Disposed of, or Beneficially Owned
 (e.g., puts, calls, warrants, options, convertible securities)

| 1. Title of | 2.          | 3. Transaction Date | 3A. Deemed         | 4.         | 5. Number       | 6. Date Exercisable and | 7. Title and Amount of | 8 |
|-------------|-------------|---------------------|--------------------|------------|-----------------|-------------------------|------------------------|---|
| Derivative  | Conversion  | (Month/Day/Year)    | Execution Date, if | Transactio | onof Derivative | Expiration Date         | Underlying Securities  | D |
| Security    | or Exercise |                     | any                | Code       | Securities      | (Month/Day/Year)        | (Instr. 3 and 4)       | S |

The Stock Option was granted to Gary J. Kurtzman, a director of the issuer. Dr. Kurtzman is a Senior Vice President and Managing Director of the Life Sciences Group of Safeguard Scientifics, Inc., a public holding company which has been a stockholder of the Issuer