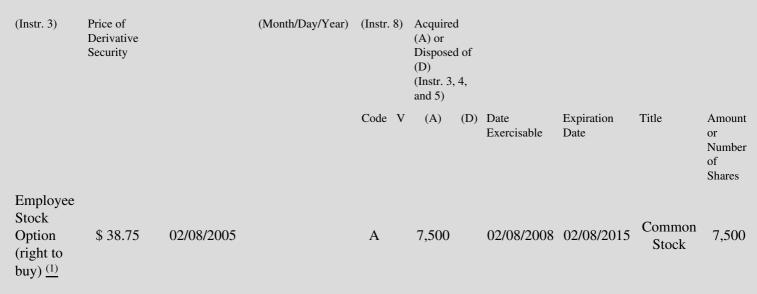

 Table II - Derivative Securities Acquired, Disposed of, or Beneficially Owned
 (e.g., puts, calls, warrants, options, convertible securities)

| 1. Title of | 2.          | 3. Transaction Date | 3A. Deemed         | 4.         | 5. Number       | 6. Date Exercisable and | 7. Title and Amount of |
|-------------|-------------|---------------------|--------------------|------------|-----------------|-------------------------|------------------------|
| Derivative  | Conversion  | (Month/Day/Year)    | Execution Date, if | Transactio | onof Derivative | Expiration Date         | Underlying Securities  |
| Security    | or Exercise |                     | any                | Code       | Securities      | (Month/Day/Year)        | (Instr. 3 and 4)       |

(1) Granted under the Aflac Incorporated 1997 Stock Option Plan, which is a rule 16b-3 plan with tandem tax withholding rights.

Note: File three copies of this Form, one of which must be manually signed. If space is insufficient, see Instruction 6 for procedure. Potential persons who are to respond to the collection of information contained in this form are not required to respond unless the form displays a currently valid OMB number.