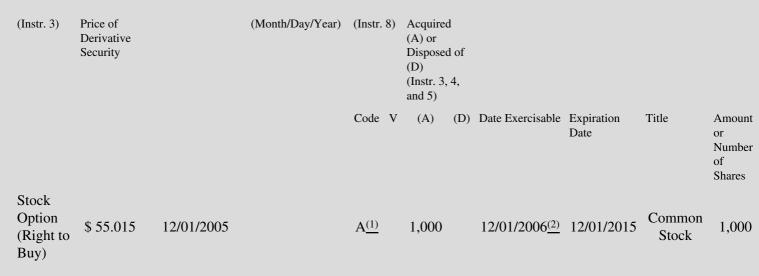

 Table II - Derivative Securities Acquired, Disposed of, or Beneficially Owned
 (e.g., puts, calls, warrants, options, convertible securities)

| 1. Title of | 2.          | 3. Transaction Date | 3A. Deemed         | 4.         | 5. Number       | 6. Date Exercisable and | 7. Title and Amount of |
|-------------|-------------|---------------------|--------------------|------------|-----------------|-------------------------|------------------------|
| Derivative  | Conversion  | (Month/Day/Year)    | Execution Date, if | Transactio | onof Derivative | Expiration Date         | Underlying Securities  |
| Security    | or Exercise |                     | any                | Code       | Securities      | (Month/Day/Year)        | (Instr. 3 and 4)       |

## **Explanation of Responses:**

- \* If the form is filed by more than one reporting person, see Instruction 4(b)(v).
- \*\* Intentional misstatements or omissions of facts constitute Federal Criminal Violations. See 18 U.S.C. 1001 and 15 U.S.C. 78ff(a).
- (1) Annual Stock Option granted under the 2005 Colgate-Palmolive Company Non-Employee Director Stock Option Plan.
- (2) Option becomes exercisable in one-third increments on each anniversary date, with the first third becoming exercisable on the date shown in this column.