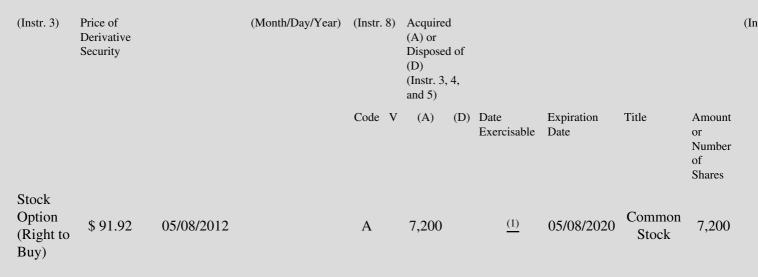

 Table II - Derivative Securities Acquired, Disposed of, or Beneficially Owned
 (e.g., puts, calls, warrants, options, convertible securities)

| 1. Title of | 2.          | 3. Transaction Date | 3A. Deemed         | 4.         | 5. Number       | 6. Date Exercisable and | 7. Title and Amount of | 8. I |
|-------------|-------------|---------------------|--------------------|------------|-----------------|-------------------------|------------------------|------|
| Derivative  | Conversion  | (Month/Day/Year)    | Execution Date, if | Transactio | onof Derivative | Expiration Date         | Underlying Securities  | Der  |
| Security    | or Exercise |                     | any                | Code       | Securities      | (Month/Day/Year)        | (Instr. 3 and 4)       | Sec  |

## **Explanation of Responses:**

- \* If the form is filed by more than one reporting person, see Instruction 4(b)(v).
- \*\* Intentional misstatements or omissions of facts constitute Federal Criminal Violations. See 18 U.S.C. 1001 and 15 U.S.C. 78ff(a).
- (1) Options become exercisable in 25% equal increments on each of 5/08/2013, 5/08/2014, 5/08/2015 and 5/08/2016.
- (2) Not applicable.