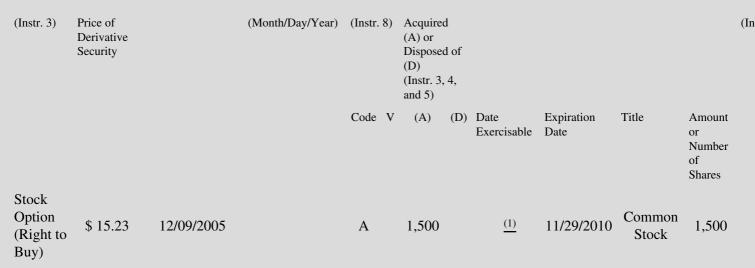

 Table II - Derivative Securities Acquired, Disposed of, or Beneficially Owned

 (e.g., puts, calls, warrants, options, convertible securities)

| 1. Title of | 2.          | 3. Transaction Date | 3A. Deemed         | 4.         | 5. Number       | 6. Date Exercisable and | 7. Title and Amount of | 8. I |
|-------------|-------------|---------------------|--------------------|------------|-----------------|-------------------------|------------------------|------|
| Derivative  | Conversion  | (Month/Day/Year)    | Execution Date, if | Transactio | onof Derivative | Expiration Date         | Underlying Securities  | Der  |
| Security    | or Exercise |                     | any                | Code       | Securities      | (Month/Day/Year)        | (Instr. 3 and 4)       | Sec  |

(1) The options vest in two equal annual installments beginning on November 29, 2006.

Note: File three copies of this Form, one of which must be manually signed. If space is insufficient, *see* Instruction 6 for procedure. Potential persons who are to respond to the collection of information contained in this form are not required to respond unless the form displays a currently valid OMB number.