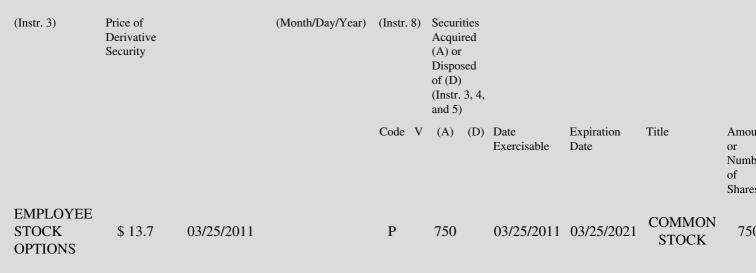

| 1. Title of | 2.          | 3. Transaction Date | 3A. Deemed         | 4.            | 5. Number  | 6. Date Exercisable and | 7. Title and Amount of |  |
|-------------|-------------|---------------------|--------------------|---------------|------------|-------------------------|------------------------|--|
| Derivative  | Conversion  | (Month/Day/Year)    | Execution Date, if | Transactionof |            | Expiration Date         | Underlying Securities  |  |
| Security    | or Exercise |                     | any                | Code          | Derivative | (Month/Day/Year)        | (Instr. 3 and 4)       |  |