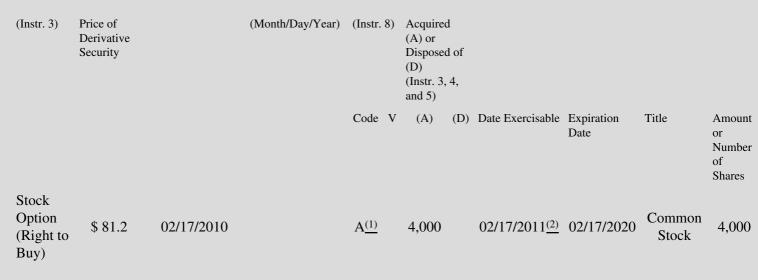

 Table II - Derivative Securities Acquired, Disposed of, or Beneficially Owned
 (e.g., puts, calls, warrants, options, convertible securities)

| 1. Title of | 2.          | 3. Transaction Date | 3A. Deemed         | 4.         | 5. Number       | 6. Date Exercisable and | 7. Title and Amount of |
|-------------|-------------|---------------------|--------------------|------------|-----------------|-------------------------|------------------------|
| Derivative  | Conversion  | (Month/Day/Year)    | Execution Date, if | Transactio | onof Derivative | Expiration Date         | Underlying Securities  |
| Security    | or Exercise |                     | any                | Code       | Securities      | (Month/Day/Year)        | (Instr. 3 and 4)       |

## **Explanation of Responses:**

- \* If the form is filed by more than one reporting person, see Instruction 4(b)(v).
- \*\* Intentional misstatements or omissions of facts constitute Federal Criminal Violations. See 18 U.S.C. 1001 and 15 U.S.C. 78ff(a).
- (1) Annual Stock Option granted under the 2005 Colgate-Palmolive Company Non-Employee Director Stock Option Plan.
- (2) Option becomes exercisable in one-third increments on each anniversary date, with the first third becoming exercisable on the date shown in this column.