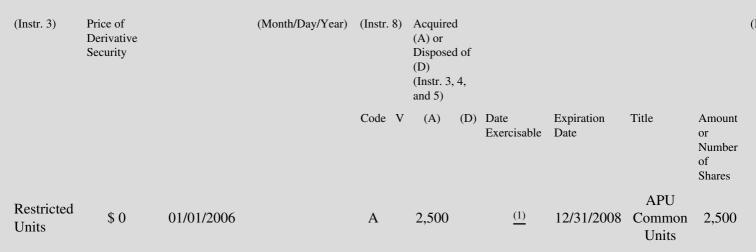

 Table II - Derivative Securities Acquired, Disposed of, or Beneficially Owned
 (e.g., puts, calls, warrants, options, convertible securities)

| 1. Title of | 2.          | 3. Transaction Date | 3A. Deemed         | 4.         | 5. Number       | 6. Date Exercisable and | 7. Title and Amount of | 8 |
|-------------|-------------|---------------------|--------------------|------------|-----------------|-------------------------|------------------------|---|
| Derivative  | Conversion  | (Month/Day/Year)    | Execution Date, if | Transactio | onof Derivative | Expiration Date         | Underlying Securities  | Ε |
| Security    | or Exercise |                     | any                | Code       | Securities      | (Month/Day/Year)        | (Instr. 3 and 4)       | S |

## **Explanation of Responses:**

- \* If the form is filed by more than one reporting person, *see* Instruction 4(b)(v).
- \*\* Intentional misstatements or omissions of facts constitute Federal Criminal Violations. See 18 U.S.C. 1001 and 15 U.S.C. 78ff(a).
- (1) Effective January 1, 2006, the reporting person was granted Restricted Units. Each Restricted Unit represents the right of the recipient to receive a Common Unit or an amount based on the value of a Common Unit, if specified performance goals and other conditions are met.