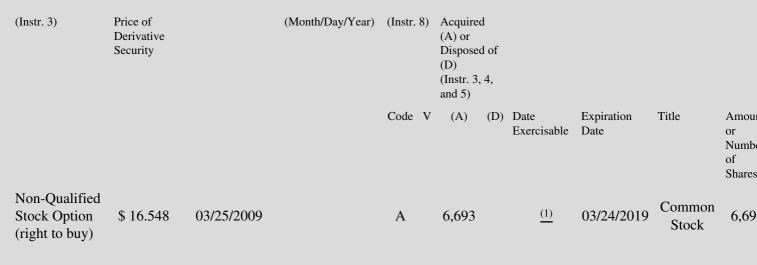

| 1. Title of | 2.          | 3. Transaction Date | 3A. Deemed         | 4.         | 5. Number       | 6. Date Exercisable and | 7. Title and Amount  |
|-------------|-------------|---------------------|--------------------|------------|-----------------|-------------------------|----------------------|
| Derivative  | Conversion  | (Month/Day/Year)    | Execution Date, if | Transactio | onof Derivative | Expiration Date         | Underlying Securitie |
| Security    | or Exercise |                     | any                | Code       | Securities      | (Month/Day/Year)        | (Instr. 3 and 4)     |

(1) The stock option vests in three equal annual installments beginning on March 25, 2010.

Note: File three copies of this Form, one of which must be manually signed. If space is insufficient, *see* Instruction 6 for procedure. Potential persons who are to respond to the collection of information contained in this form are not required to respond unless the form displays a currently valid OMB number.